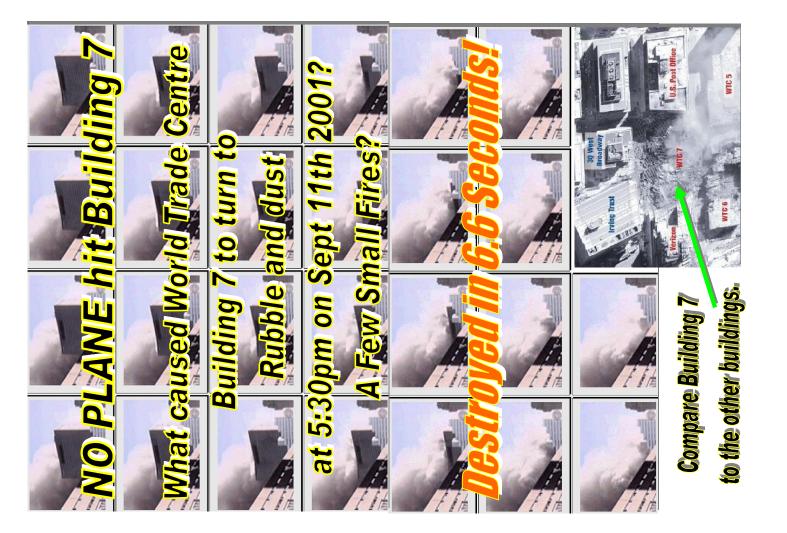

### Media Cover-up - BBC Announced [VISSE Early!

Here is Building 7 (Salomon Brothers' Building) still Standing, Miss Standley! She announced it had collapsed at 4:57pm EST (building collapsed at 5:20)

Richard Porter of the BBC denied knowing in advance. "We no longer have the original tapes of our 9/11

coverage (for reasons of

TERRORISM ATTACKS IN US

LIVE The 47 scorey Salomon Brothers building close
to the World Trade Centre has also collapsed

cock-up, not conspiracy). So if someone has got a recording of our output, I'd love to get hold of it." (They later "recovered" them, but could not explain how this story came about apart from saying "it was reported by CNN". They didn't care it was a serious error.)