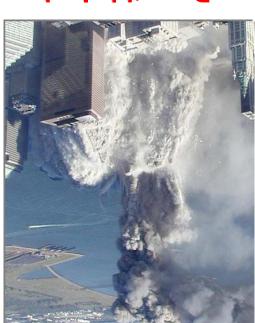

### What was left of the Towers?

**Sog gaiblind** Where did the T0/60/TT

Ground Level...) (Ambulance at

level). are at ground Debris? (We Where is the in the cloud. can see WTC 7 on 9-11. We before 5:20pm This was taken

to you? like a "Collapse" Does this look