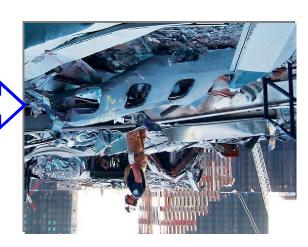

### What was left of the Towers?

**Sog gaiblind** Where did the T0/60/TT

Ground Level...) (Ambulance at

level). are at ground Debris? (We Where is the in the cloud. can see WTC 7 on 9-11. We before 5:20pm This was taken

to you? like a "Collapse" Does this look