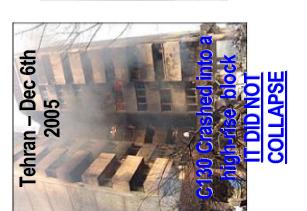

llapsed at 5:20)

Richard Porter of the BBC denied knowing in advance. "We no longer have the original tapes of our 9/11

coverage (for reasons of

TERRORISM ATTACKS IN US

LIVE The 47 scorey Salomon Brothers building close
to the World Trade Centre has also collapsed

cock-up, not conspiracy). So if someone has got a recording of our output, I'd love to get hold of it." (They later "recovered" them, but could not explain how this story came about apart from saying "it was reported by CNN". They didn't care it was a serious error.)

### The Flight 93 (Shanksville) Crash

There is a problem with these photos of the Flight 93 Crash Site.

Can you see what it is?







Where did the plane go? agsiasu on , slaadw on , anigna on , agniw on That's right... there are

e Empire State Buildinc





July 28, 1945





### WTC Plane Crash Evidence - Anomalies



"crash" unburned? How did these rubber tyres survive the

Boeing) at a steel girder? (denser and faster than a fired a .44 Magnum bullet What would happen if you through solid steel girders? light materials crash How can aluminium and

fireball? "shredding" and survive the ti bib woH planted? fuselage section Was the Top of WTC 5.



### What was left of the Towers?

**Sog gaiblind** Where did the T0/60/TT

Ground Level...) (Ambulance at

level). are at ground Debris? (We Where is the in the cloud. can see WTC 7 on 9-11. We before 5:20pm This was taken







to you? like a "Collapse" Does this look