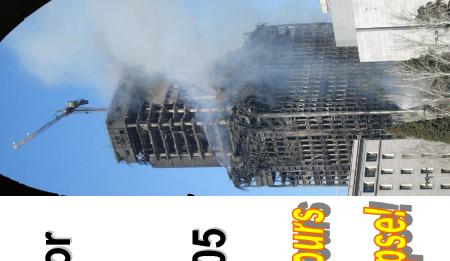

### What was left of the Towers?

**Sog gaiblind** Where did the T0/60/TT

Ground Level...) (Ambulance at

level). are at ground Debris? (We Where is the in the cloud. can see WTC 7 on 9-11. We before 5:20pm This was taken

to you? like a "Collapse" Does this look