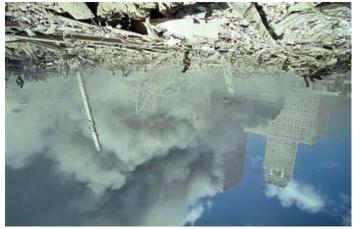

### What was left of the Towers?

**Sog gaiblind** Where did the T0/60/TT

Ground Level...) (Ambulance at

level). are at ground Debris? (We Where is the in the cloud. can see WTC 7 on 9-11. We before 5:20pm This was taken

to you? like a "Collapse" Does this look