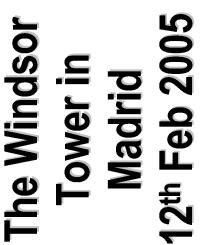

Richard Porter of the BBC denied knowing in advance. "We no longer have the original tapes of our 9/11

coverage (for reasons of

TERRORISM ATTACKS IN US

LIVE The 47 scorey Salomon Brothers building close
to the World Trade Centre has also collapsed

cock-up, not conspiracy). So if someone has got a recording of our output, I'd love to get hold of it." (They later "recovered" them, but could not explain how this story came about apart from saying "it was reported by CNN". They didn't care it was a serious error.)

### The Flight 93 (Shanksville) Crash

There is a problem with these photos of the Flight 93 Crash Site.

Can you see what it is?







Where did the plane go? agsiasu on , slaadw on , anigna on , agniw on That's right... there are

e Empire State Buildinc





July 28, 1945





### WTC Plane Crash Evidence - Anomalies



"crash" unburned? How did these rubber tyres survive the

Boeing) at a steel girder? (denser and faster than a fired a .44 Magnum bullet What would happen if you through solid steel girders? light materials crash How can aluminium and

fireball? "shredding" and survive the ti bib woH planted? fuselage section Was the Top of WTC 5.



### What was left of the Towers?

**Sog gaiblind** Where did the T0/60/TT

Ground Level...) (Ambulance at

level). are at ground Debris? (We Where is the in the cloud. can see WTC 7 on 9-11. We before 5:20pm This was taken







to you? like a "Collapse" Does this look