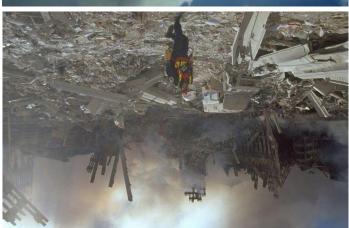

### What was left of the Towers?

**Sog gaiblind** Where did the T0/60/TT

Ground Level...) (Ambulance at

level). are at ground Debris? (We Where is the in the cloud. can see WTC 7 on 9-11. We before 5:20pm This was taken

to you? like a "Collapse" Does this look