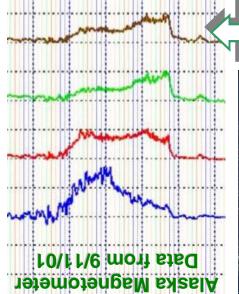

### Hurricane Erin on 9/17... Authority Eventual Description of the Prince September 11, 2007

end of events

TOOQ SOOR TOTW

WTC2 goes poof WTC1 goes poof

olod stag LOTW Solution of the stage of the

Event

Mq 00:00:8

5:20:33 PM

10:28:31

\$0:65:60 \$\dagger{0}\$

92:94:80

**EDL**\*

Do plane crashes affect the earth's magnetic field – 3500 miles away?

Was it just a coincidence that a Hurricane was at its closest to NYC on 9/11? Why was it barely reported, when it was bigger than Hurricane Katrina?