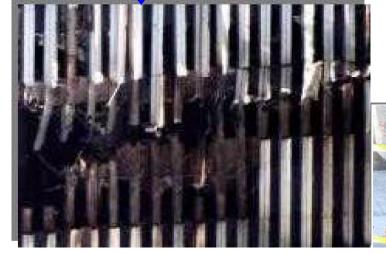

### WTC Plane Crash Evidence - Anomalies

"crash" unburned? How did these rubber tyres survive the

Boeing) at a steel girder? (denser and faster than a fired a .44 Magnum bullet What would happen if you through solid steel girders? light materials crash How can aluminium and

fireball? "shredding" and survive the ti bib woH planted? fuselage section Was the Top of WTC 5.