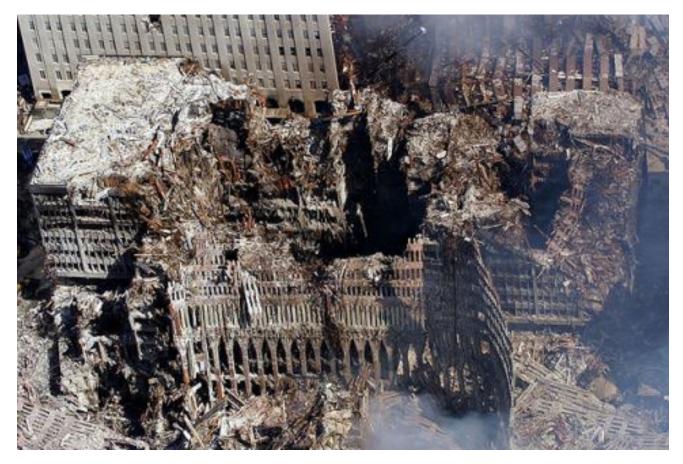

Bottom left is the <u>8 story</u>, <u>93'</u> tall, <u>538,000 sq. ft. WTC 6</u> building with a huge gaping hole scooped out from the roof to below ground level. Its dark maw <u>was not filled</u> with fallen debris from the <u>110 story</u>, <u>1,368' tall</u>, <u>3.501 million sq. ft. WTC 1</u>, which was to the immediate right. Also note, the remaining roof area of WTC 6 is not piled up with fallen debris from the destruction of WTC 1.

The flattened WTC 7 is immediately left of WTC 6. WTC 5 is immediately above WTC 6. WTC 4 is immediately right of WTC 5. WTC 3 is immediate right of WTC 1. WTC 2 is above WTC 3 and below WTC 4. The debris piles of both the <u>47-floor, 741'</u> <u>tall, 1.682 million sf. ft. WTC 7</u> and WTC 1 are significantly shorter than the 93' roof height of WTC 6.

The figure at the left shows the lack of debris at the base of 1,368' tall WTC 1 and the gaping, eaten out 93' tall WTC 6. Consider the following:

- Fallen debris is not filling the WTC 6 wounds and could not have caused them.
- The absence of debris, column segments and etcetera on the roof of WTC 6, now covered in dust.
- The grey-blue dome of WFC 2 (World Financial Center 2) is pristine, undamaged by 'falling debris' when WTC 1 was destroyed.
- Below the yellow lettering WTC1, note the iconic trident shape of the lower exterior columns. Each was a combination of 3 exterior, smaller columns that came together approximately 30 feet above ground level and encircled the lobbies of WTC 1 and WTC 2.
- Except for vestigial sections of the exterior columns, the WTC 1debris pile was about 20' or less.

Where did the 500,000-ton mass of WTC 1 construction materials go? How did the 1,368' tall WTC 1 constructed of steel columns, aluminum cladding, concrete flooring, filing cabinets, glass windows and bathroom toilets simply disappear? How was the majority of WTC 6 scooped out down to the basement? What destructive mechanism caused the devastation seen at all 7 of the World Trade Center buildings and yet nearby buildings like WFC 2 (not part of the WTC Complex) were relatively unscathed? Known explosives (chemical or nuclear) create 3-dimensional, spherical blast signatures (not in evidence) and not the cylindrical, top-down destruction seen at WTC 6. Any controlled demolition that uses conventional chemical explosives would have left a debris pile of about 15-20% of the original building height. The debris piles for WTC 1 and WTC 7 were much less than 5% of original building height.

The below image was taken before any clean up activity had started. The center foreground is all that remains of the 1368' tall WTC 1 Tower. Controlled demolition of WTC 1 should have produced a debris stack height of 15% x 1368' => 205', more than twice height of WTC 6. The WTC 1 debris pile within the remaining perimeter columns is less than 20' tall. A pancake collapse of WTC 1 would have generated a debris stack the same or higher than controlled demolition. Neither controlled demolition nor a pancake collapse can cause steel, aluminum and concrete to dis-integrate into dust. Immediately behind the scant remains of WTC 1 is the gutted WTC 6. Behind and to the right of WTC 6 are the remains of WTC 7. The WTC 7 debris stack is also significantly less than half of the 93' height of WTC 6.