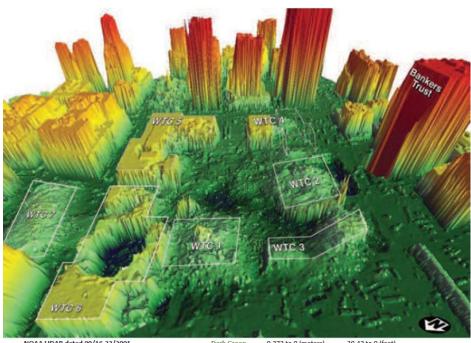

<u>Richard Gage @ Time Index 3:30:</u> "We now have 3500 Architect and Engineers signed on to the petition <u>demanding a new investigation into destruction of these three towers.</u>"

NOAA LIDAR dated 09/16-23/2001
Source: www.noaanews.noaa.gov/stories/images/wtc2.jpg
Status: Inactive web page
Data Source: www.noaanews.noaa.gov/stories/s781.htm
Status: Inactive web page
Red

-9.272 to 0 (meters) 0 to 30 (meters) 30 to 100 (meters) 100 to 150 (meters) 150 to 201.19 (meters) -30.42 to 0 (feet) 0 to 98.43 (feet) 98.43 to 328.08 (feet) 328.08 to 492.12 (feet) 492.12 to 764.59 (feet) Richard Gage, Leroy Hulsey, David Ray Griffin, Steven Jones, James Corbett, Alex Jones and the collective architects and engineers of AE911 are either blind as a bat, cannot count past 3 or something diabolical is at work. They willfully omit the fact that World Trade Center Buildings 3, 4, 5 and 6 were also dis-integrated on September 11, 2001. At left is lidar taken 9/16-23/2001 (https://en.wikipedia.org/wiki/Lidar).

Bottom left is the <u>8 story</u>, <u>93'</u> tall, <u>538,000 sq. ft. WTC 6</u> building with a huge gaping hole scooped out from the roof to below ground level. Its dark maw <u>was not filled</u> with fallen debris from the <u>110 story</u>, <u>1,368' tall</u>, <u>3.501 million sq. ft. WTC 1</u>, which was to the immediate right. Also note, the remaining roof area of WTC 6 is not piled up with fallen debris from the destruction of WTC 1.

The flattened WTC 7 is immediately left of WTC 6. WTC 5 is immediately above WTC 6. WTC 4 is immediately right of WTC 5. WTC 3 is immediate right of WTC 1. WTC 2 is above WTC 3 and below WTC 4. The debris piles of both the <u>47-floor, 741'</u> <u>tall, 1.682 million sf. ft. WTC 7</u> and WTC 1 are significantly shorter than the 93' roof height of WTC 6.

#### NOAA LIDAR dated 09/16-23/2001

**Source:** www.noaanews.noaa.gov/stories/images/wtc2.jpg

**Status**: Inactive web page

<u>Data Source:</u> www.noaanews.noaa.gov/stories/s781.htm

**Status:** Inactive web page

Dark Green
Green
Yellow
Magenta
Red

-9.272 to 0 (meters) 0 to 30 (meters) 30 to 100 (meters) 100 to 150 (meters) 150 to 201.19 (meters)

-30.42 to 0 (feet) 0 to 98.43 (feet) 98.43 to 328.08 (feet) 328.08 to 492.12 (feet) 492.12 to 764.59 (feet)