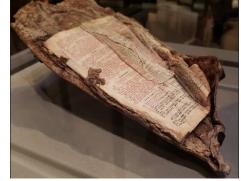

"On March 30, 2002, FDNY Firefighter Steven Kuefner (E 302/L 155) was searching for victims at Ground Zero and came upon a torn Bible <u>fused to a piece of metal</u>." (<a href="https://collection.911memorial.org/Detail/objects/117440">https://collection.911memorial.org/Detail/objects/117440</a>) This unexplained fusion of steel, concrete, paper and leather of a red letter, center column reference version of the King James Bible was given to local NYC photographer and 911 archivist Joel Meyerowitz. The artifact, seen right and below, publicly surfaced around the 10-year anniversary and now resides at the 911 Memorial & Museum in NYC (<a href="https://www.911memorial.org/">https://www.911memorial.org/</a>).

Actual image taken at 911 Memorial on 11-02-2022.