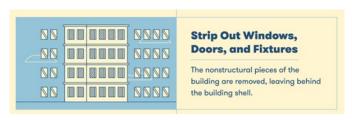

1, 2 and 7 had not been evacuated either. Desks, chairs, filing cabinets, HVAC ducting and equipment, plumbing and pumps, toilets and sinks, electrical conduit and electrical wiring, windows, doors, and non-load bearing walls are always removed before any 'controlled demolition' is even attempted (<a href="https://www.bigrentz.com/blog/demolishing-a-building">https://www.bigrentz.com/blog/demolishing-a-building</a>).

<u>Note:</u> Not any of the WTC 7 exterior windows had been removed prior to it coming down. In any Conventional Controlled Demolition (CCD) of an office building like WTC 7, all exterior windows and all interior non-load bearing elements/contents of the building are removed to ensure that the kinetic energy of the falling structural elements is not absorbed and cause CCD to fail in bringing the building to the ground.