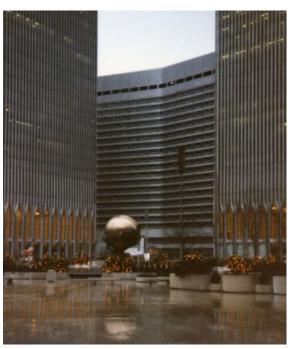

2 Thessalonians 2:3 No one is to deceive you in any way!

Images at the left are from the movie Trading Places (<a href="https://www.youtube.com/watch?v=hYFViWnEq70">https://www.youtube.com/watch?v=hYFViWnEq70</a>). They anchor the mind's eye in the staggering height and iconic architecture of the Twin Towers. WTC 3 is behind and over Murphy's left shoulder. The trident shaped lower columns of WTC 2 frame Akroyd. WTC 1 was 110 stories and 1368' tall. WTC 2 was 110 stories and 1362' tall. WTC 3 was 22 stories and 242' tall.