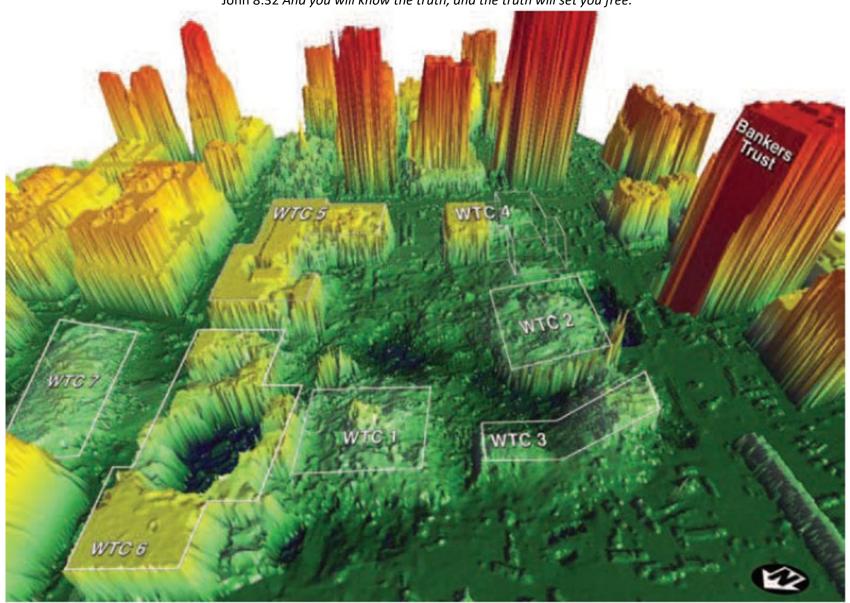

John 19 This is the judgment, that the Light has come into the world, and men loved the darkness rather than the Light, for their deeds were evil.

Although egregiously wrong in its explanation (falling debris of WTC 2), at least Wicked-Pedia acknowledges that WTC 4 was destroyed on 09 11 2001.

The 4 WTC remnant is visible at the southeast corner of Ground Zero (just off the upper right corner of the WTC 2 red outline). Footprints of WTC 1, 2 and 7 are highlighted, but NOT 3, 4, 5 and 6?!

What caused the cored out, EMPTY holes in WTC 6 (between 1 and 7) and WTC 5 (immediately to the right of WTC 6)?

Falling debris from WTC 1 did not cause these 'holes' in WTC 5 and 6, as they are empty of fallen debris down to basement level.

How could falling steel columns from WTC 2 flatten down to ground level the nine stories of WTC 4 and not be evident in this picture?

WTC 4 was between WTC 2 (1362' tall) and Church Street. For scaling purposes, the footprint of each of the Towers was about a square acre (208.7'x208.7').

If WTC 2 had fallen over and crushed WTC 4, then almost 1,000 feet of WTC 2 would have crashed into 1 Liberty Plaza (immediately across Church Street from WTC 4) ... but there is no evidence of WTC 2 having fallen over.