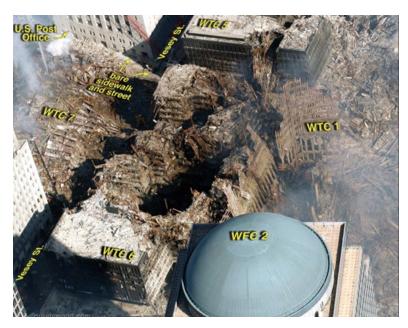

John 19 This is the judgment, that the Light has come into the world, and men loved the darkness rather than the Light, for their deeds were evil.

Although egregiously wrong in its explanation (falling debris of WTC 2), at least Wicked-Pedia acknowledges that WTC 4 was destroyed on 09 11 2001.

The 4 WTC remnant is visible at the southeast corner of Ground Zero (just off the upper right corner of the WTC 2 red outline). Footprints of WTC 1, 2 and 7 are highlighted, but NOT 3, 4, 5 and 6?!

What caused the cored out, EMPTY holes in WTC 6 (between 1 and 7) and WTC 5 (immediately to the right of WTC 6)?

Falling debris from WTC 1 did not cause these 'holes' in WTC 5 and 6, as they are empty of fallen debris down to basement level.

How could falling steel columns from WTC 2 flatten down to ground level the nine stories of WTC 4 and not be evident in this picture?

WTC 4 was between WTC 2 (1362' tall) and Church Street. For scaling purposes, the footprint of each of the Towers was about a square acre (208.7'x208.7').

If WTC 2 had fallen over and crushed WTC 4, then almost 1,000 feet of WTC 2 would have crashed into 1 Liberty Plaza (immediately across Church Street from WTC 4) ... but there is no evidence of WTC 2 having fallen over.

The image dated 09 23 2001 found at https://en.wikipedia.org/wiki/4\_World\_Trade\_Center.