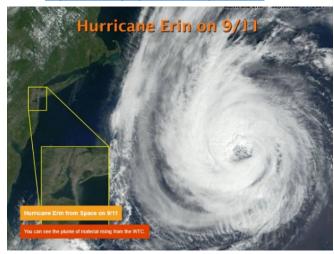

Only Dr. Judy Wood has provided consistent, accurate, all-encompassing explanations for what actually took place at the World Trade Center Complex on September 11, 2001, see these videos at <a href="https://youtu.be/MplOvvUpi8">https://youtu.be/MplOvvUpi8</a> or <a href="https://youtu.be/KypFDntRv8">https://youtu.be/KypFDntRv8</a>. Two of the many topics explained in her magnum opus *Where Did the Towers Go? - The Evidence of Directed Free Energy Technology on 911* (<a href="https://www.drjudywood.com/wp/">https://www.drjudywood.com/wp/</a>) are Toasted Cars (1/2 to 3/4 of a mile from Ground Zero,) and Hurricane Erin (headed directly for NYC land fall later that day).