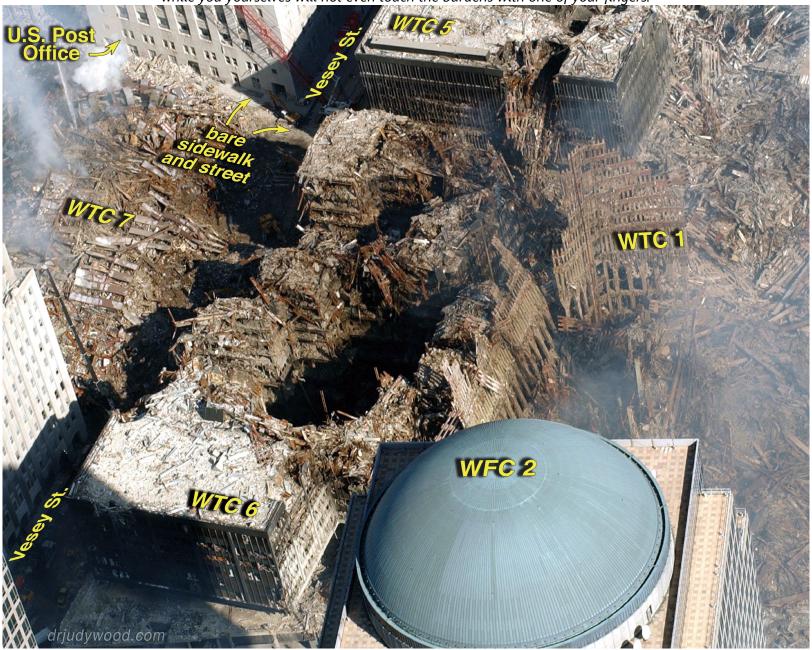

Bottom left is the <u>8 story</u>, <u>93'</u> tall, <u>538,000 sq. ft. WTC 6</u> building with a huge gaping hole scooped out from the roof to below ground level. Its dark maw <u>was not filled</u> with fallen debris from the <u>110 story</u>, <u>1,368' tall</u>, <u>3.501 million sq. ft. WTC 1</u>, which was to the immediate right. Also note, the remaining roof area of WTC 6 is not piled up with fallen debris from the destruction of WTC 1.

The flattened WTC 7 is immediately left of WTC 6. WTC 5 is immediately above WTC 6. WTC 4 is immediately right of WTC 5. WTC 3 is immediate right of WTC 1. WTC 2 is above WTC 3 and below WTC 4. The debris piles of both the <u>47-floor, 741'</u> <u>tall, 1.682 million sf. ft. WTC 7</u> and WTC 1 are significantly shorter than the 93' roof height of WTC 6.

The figure at the left shows the lack of debris at the base of 1,368' tall WTC 1 and the gaping, eaten out 93' tall WTC 6. Consider the following:

- Fallen debris is not filling the WTC 6 wounds and could not have caused them.
- The absence of debris, column segments and etcetera on the roof of WTC 6, now covered in dust.
- The grey-blue dome of WFC 2 (World Financial Center 2) is pristine, undamaged by 'falling debris' when WTC 1 was destroyed.
- Below the yellow lettering WTC1, note the iconic trident shape of the lower exterior columns. Each was a combination of 3 exterior, smaller columns that came together approximately 30 feet above ground level and encircled the lobbies of WTC 1 and WTC 2.
- Except for vestigial sections of the exterior columns, the WTC 1debris pile was about 20' or less.