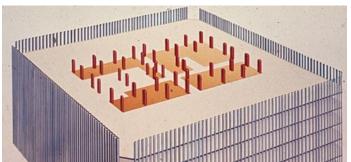

Along with the chamfered corner columns, there were 19 tridents per side and 57 columns above the 3 into 1 columns. Above ground, the exterior column length was an estimated 304,000 linear feet and the core column length was an

estimated 64,800 linear feet for a total of <u>368,800' or 69.8 miles</u>, <u>sufficient to reach across New Jersey and into Pennsylvania</u>. The network of exterior columns was bolted together in panels (approximately <u>4,180 in total</u>) of 3 columns with overlapping steel belts or spandrels. (<a href="https://en.wikipedia.org/wiki/Construction">https://en.wikipedia.org/wiki/Construction</a> of the World Trade Center)