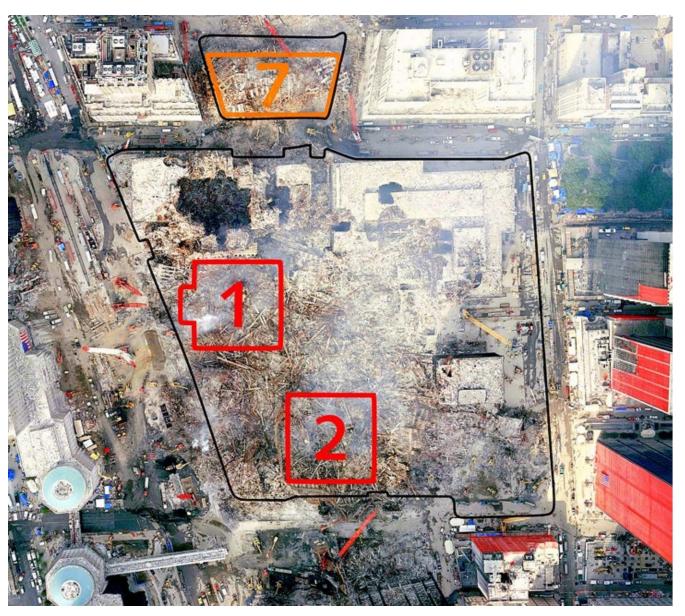

John 19 This is the judgment, that the Light has come into the world, and men loved the darkness rather than the Light, for their deeds were evil.

Although egregiously wrong in its explanation (falling debris of WTC 2), at least Wicked-Pedia acknowledges that WTC 4 was destroyed on 09 11 2001.

The 4 WTC remnant is visible at the southeast corner of Ground Zero (just off the upper right corner of the WTC 2 red outline). Footprints of WTC 1, 2 and 7 are highlighted, but NOT 3, 4, 5 and 6?!

What caused the cored out, EMPTY holes in WTC 6 (between 1 and 7) and WTC 5 (immediately to the right of WTC 6)?

Falling debris from WTC 1 did not cause these 'holes' in WTC 5 and 6, as they are empty of fallen debris down to basement level.

How could falling steel columns from WTC 2 flatten down to ground level the nine stories of WTC 4 and not be evident in this picture?

WTC 4 was between WTC 2 (1362' tall) and Church Street. For scaling purposes, the footprint of each of the Towers was about a square acre (208.7'x208.7').

If WTC 2 had fallen over and crushed WTC 4, then almost 1,000 feet of WTC 2 would have crashed into 1 Liberty Plaza (immediately across Church Street from WTC 4) ... but there is no evidence of WTC 2 having fallen over.