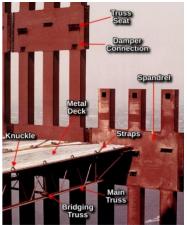

Along with the chamfered corner columns, there were 19 tridents per side and 57 columns above the 3 into 1 columns. Above ground, the exterior column length was an estimated 304,000 linear feet and the core column length was an

estimated 64,800 linear feet for a total of <u>368,800' or 69.8 miles</u>, <u>sufficient to reach across New Jersey and into Pennsylvania</u>. The network of exterior columns was bolted together in panels (approximately <u>4,180 in total</u>) of 3 columns with overlapping steel belts or spandrels. (<a href="https://en.wikipedia.org/wiki/Construction">https://en.wikipedia.org/wiki/Construction</a> of the World Trade Center)