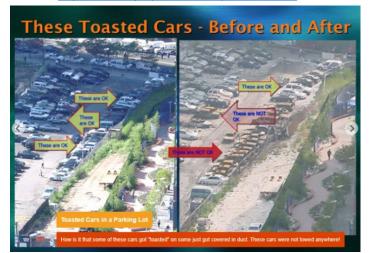

Taken in February of 2023, this image is one of several 'before and after' illuminated panels found within the 911 Memorial in NYC. For almost 22 years, neither the <u>FBI</u> nor <u>ANY agency of the UNITED STATES</u> has acknowledged or investigated the destruction of Buildings 3, 4, 5 and 6, the WTC Orphans. What caused their destruction? Did insurance pay for the losses? Who owned these four buildings on 09 11 2001? Who bought the property after they were demolished? Who owns these 4 buildings now? Why has this vital 'intelligence information' been buried from We the People? Facts have Trajectory and The Truth Has Consequences.