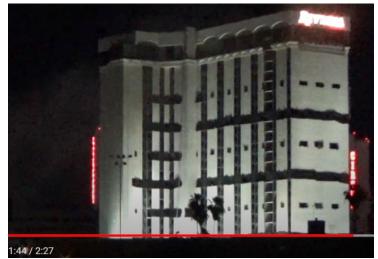

Taking Gage at his word, let's consider the 06/14/2016 "Riviera Hotel & Casino Implosion in Las Vegas" (https://youtu.be/rSpGolza6fM?t=106) starting @ Time Index 1:44. The image at the right is immediately prior to the demolition charges being triggered. Watching the video, you will faintly hear and see sequences of interior cutting charges. These start @ time index 1:46 underneath the Riviera sign and then proceed throughout the building.