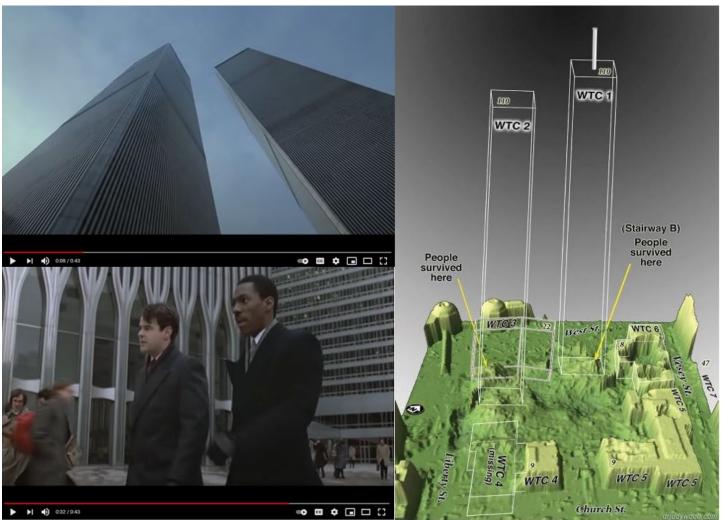

2 Thessalonians 2:3 No one is to deceive you in any way!

Images at the left are from the movie Trading Places (<a href="https://www.youtube.com/watch?v=hYFViWnEq70">https://www.youtube.com/watch?v=hYFViWnEq70</a>). They anchor the mind's eye in the staggering height and iconic architecture of the Twin Towers. WTC 3 is behind and over Murphy's left shoulder. The trident shaped lower columns of WTC 2 frame Akroyd. WTC 1 was 110 stories and 1368' tall. WTC 2 was 110 stories and 1362' tall. WTC 3 was 22 stories and 242' tall.