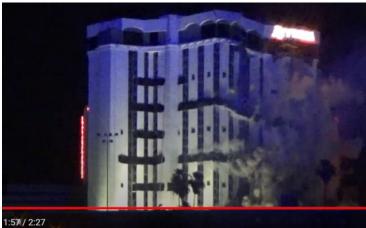

At time index 1:55 much louder, exterior column charges are set off underneath the Riviera sign and proceed throughout the building. The images in the Riviera Hotel video illustrate a classic controlled demolition and implosion with **sequential collapse** of the structure.