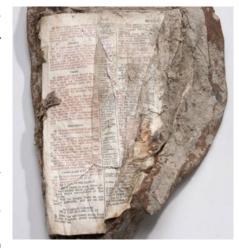

"On March 30, 2002, FDNY Firefighter Steven Kuefner (E 302/L 155) was searching for victims at Ground Zero and came upon a torn Bible <u>fused to a piece of metal</u>." (<a href="https://collection.911memorial.org/Detail/objects/117440">https://collection.911memorial.org/Detail/objects/117440</a>) This unexplained fusion of steel, concrete, paper and leather of a red letter, center column reference version of the King James Bible was given to local NYC photographer and 911 archivist Joel Meyerowitz. The artifact, seen right and below, publicly surfaced around the 10-year anniversary and now resides at the 911 Memorial & Museum in NYC (<a href="https://www.911memorial.org/">https://www.911memorial.org/</a>).

Even if one attaches miraculous relevance to any verse of the Matthew 5:30-45 passage, necessary questions must be asked and answered before you can "turn the other cheek", "let him have your cloak", "go another mile". This KJV Bible was not burned or scorched. Paper spontaneously combusts at 451 Fahrenheit. Steel melts at 2550 to 2790 Fahrenheit. The quartz sand in concrete melts at 3000

Fahrenheit. The cement in concrete melts at 2820 Fahrenheit. How did this melding, fusing, not-burning, agglomeration of steel, concrete, paper and leather happen? What was the destructive mechanism? What technology brought about such an other-worldly result?

Accurately determining what happened by examining facts and evidence must come before determining who caused this 'low temperature fusing' of disparate materials on September 11, 2001. The importance of precise word choice in describing this artifact and the actual events at the World Trade Center Complex 21 years ago cannot be overstated. Organic paper and leather do not melt into inorganic steel and concrete. Steel and concrete do not melt into each other. There is no scorching around the edges of the pages. The fused bible was not burned or combusted in whatever process that caused these dissimilar materials to be combined at the molecular level into a composite, physical whole. This artifact alone proves that something other than aviation fuel fires and falling debris destroyed all **SEVEN (7)** of the World Trade Center buildings. The fused bible eliminates jet airliner impact, controlled demolition, bombs-in-the-buildings, thermite/nano-thermite and micro-nukes as viable explanations for what happened on September 11, 2001, ab initio.