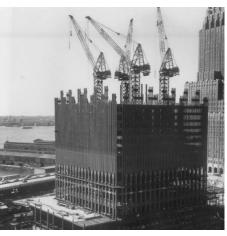

**BEFORE** the Twin Towers were disappeared.

Lidar image with building outline **AFTER** the Towers disappeared.

"The material expenditures on the towers were enormous; 192,000 tons of steel, 425,000 cubic yards of concrete, 43,600 windows with 572,000 square feet of glass, 1,143,000 square feet of aluminum sheet, 198 miles of ductwork, and 12,000 miles of electrical cable.

The towers also provided an extraordinary employment opportunity for the construction workers of the region. More than 3,500 people were employed continuously on-site during construction.

A total of 10,000 people were involved in its construction. Tragically, 60 people were killed during construction." (<a href="https://rarehistoricalphotos.com/twin-towers-construction-photographs/">https://rarehistoricalphotos.com/twin-towers-construction-photographs/</a>)