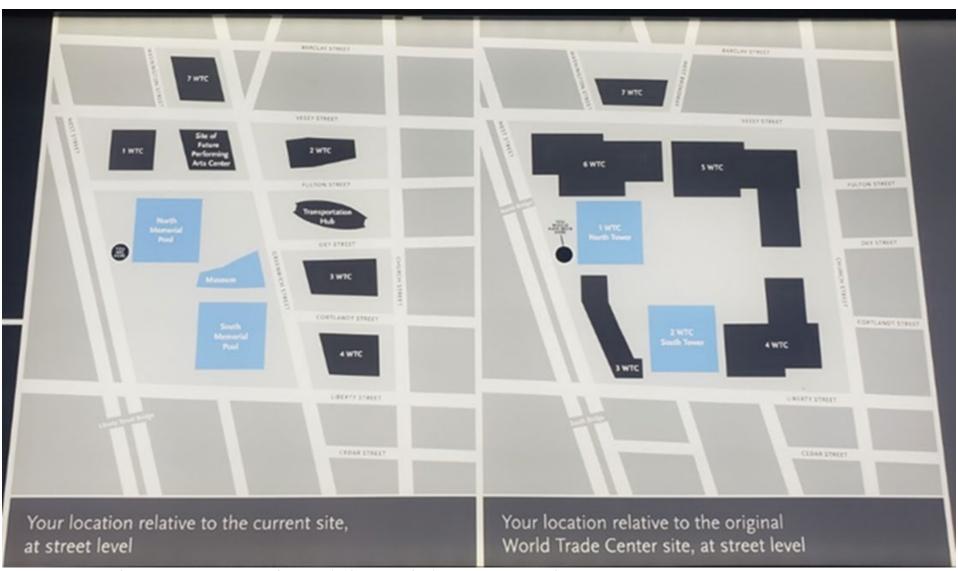

Taken in February of 2023, this image is one of several 'before and after' illuminated panels found within the 911 Memorial in NYC. For almost 22 years, neither the <u>FBI</u> nor <u>ANY agency of the UNITED STATES</u> has acknowledged or investigated the destruction of Buildings 3, 4, 5 and 6, the WTC Orphans. What caused their destruction? Did insurance pay for the losses? Who owned these four buildings on 09 11 2001? Who bought the property after they were demolished? Who owns these 4 buildings now? Why has this vital 'intelligence information' been buried from We the People? Facts have Trajectory and The Truth Has Consequences.